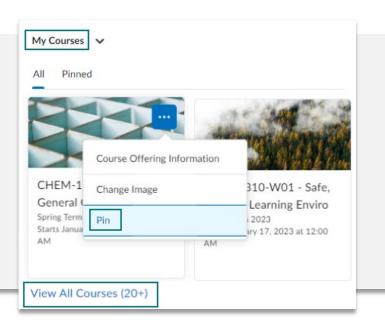

## **My Courses**

The **My Courses** area is where you will find any courses you are currently enrolled in.

The **Pinned** tab will show any courses you have pinned to the top of your home page. Hover over a course, select the three dots, and then **Pin** to pin a course.